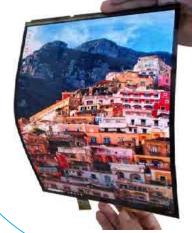

Available as either monochrome, tri-color or full color, this reflective Technology is becoming more and more popular.

- Bi-Color & Tri Color
- 7 Color
- Low Temp (-25C)
- Flexible Technology