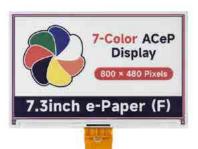

## E-ink / E-paper Technology

Designed to look like ink on paper, this Technology is ultra-low power. Traditionally used in e-readers and on shelf edge labelling, this technology is now breaking through to Industrial, Consumer and Medical markets.

Available as either monochrome, tri-color or full color, this reflective Technology is becoming more and more popular.

- Bi-Color & Tri Color
- 7 Color
- Low Temp (-25C)
- Flexible Technology