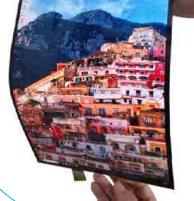

Available as either monochrome, tri-color or full color, this reflective Technology is becoming more and more popular.

- Bi-Color & Tri Color
- 7 Color
- Low Temp (-25C)
- Flexible Technology